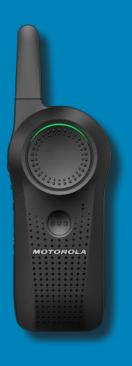

## STAY FOCUSED

**KEEP ATTENTION WHERE IT MATTERS** 

CURVE'S COMBINATION OF ADVANCED FEATURES
AND INTUITIVE OPERATION LETS YOU KEEP YOUR
FOCUS ON YOUR WORK, RATHER THAN YOUR
COMMUNICATIONS DEVICE.

CURVE INTEGRATES RADIO-BASED PUSH-TO-TALK WITH WI-FI-POWERED CLOUD CONNECTIVITY.

## **VOICE ASSISTANT**

CURVE'S VOICE ASSISTANCE BUTTON, WHICH IS POWERED BY THE DEVICE'S WI-FI CAPABILITIES, CREATES EASY AND EFFICIENT ACCESS TO MANY OF ITS FEATURES. USERS CAN LOG IN AND OUT OF THE DEVICE USING THE VOICE ASSISTANCE BUTTON AFTER SELECTING A RADIO.

## **FEATURES**

#### **STANDARD**

LMR CAPABILITIES

- 10 CHANNELS
- FCC LICENSE FREE
- EXTENDED RANGE
- DIGITAL TECHNOLOGY
- PRIVATE REPLY
- · CALL ALL
- SCAN MODE

#### WIFI ENHANCED FEATURES: (WITH LICENSE)\*

- DIRECT CALL
- ANALYTICS
- VOICE ASSISTANT BUTTON
- VOICE ASSISTED LOG-IN/ LOG-OUT
- PRIVATE CALL
- VOICEMAIL

\*MONTHLY LICENSE SUBSCRIPTION REQUIRED FOR WI-FI ENHANCED FEATURES