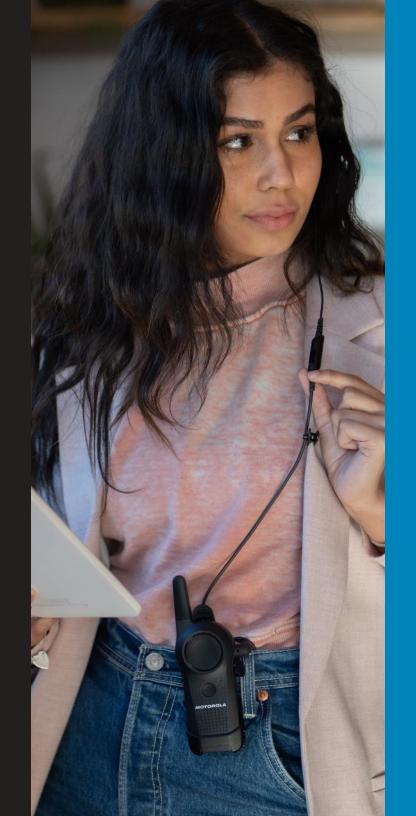

## **VOICE ASSISTANT**

CURVE'S VOICE ASSISTANCE BUTTON, WHICH IS POWERED BY THE DEVICE'S WI-FI CAPABILITIES, CREATES EASY AND EFFICIENT ACCESS TO MANY OF ITS FEATURES. USERS CAN LOG IN AND OUT OF THE DEVICE USING THE VOICE ASSISTANCE BUTTON AFTER SELECTING A RADIO.

DIRECT PERSON-TO-PERSON OR GROUP RADIO CALLS CAN BE STARTED WITH A SIMPLE VOICE COMMAND. NOT ONLY DOES THIS HELP YOU AND YOUR STAFF REACH EXACTLY THE RIGHT PERSON, IT ALSO AVOIDS DISTURBING OTHER STAFF MEMBERS WITH UNNECESSARY RADIO CHATTER.

FOR TIMES WHEN LIVE CONVERSATION IS NOT NEEDED, THE CURVE VOICE ASSISTANCE BUTTON ALLOWS YOU TO TRANSMIT AND RECEIVE VOICEMAIL MESSAGES.

\*SUBSCRIPTION REQUIRED FOR WIFI FEATURES - INCL. VOICE ASSISTANT, VOICEMAIL, DIRECT CALL