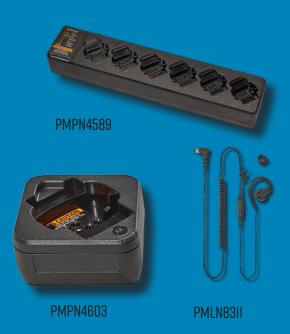

# **ACCESSORIES**

**PMPN4589**- MULTI-UNIT CHARGER. CHARGE UP TO 6 CURVE DEVICES SIMULTANEOUSLY USING THIS MULTI UNIT CHARGER.

**PMLN83II-** SINGLE PIN OVER THE EAR EARPIECE WITH INLINE PUSH-TO-TALK MIC.

**PMPN4603** - SINGLE UNIT CHARGER. SINGLE CHARGING DOCK FOR INDIVIDUAL CURVE DEVICE.

ADDITIONAL ACCESSORIES AVAILABLE.